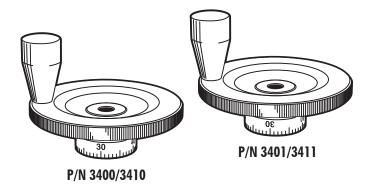

FIGURE 2: Please note the number orientation on the handwheels above. See the chart below to determine which handhweel you need for the proper axis orientation.

| P/N (in./met.) | Name                       | Axes orientations                                                               |
|----------------|----------------------------|---------------------------------------------------------------------------------|
| 3400/3410      | 2.½" Oversize<br>Handwheel | Mill table (X -axis)<br>Mill vertical feed (Z-axis)<br>Lathe leadscrew (Z-axis) |
| 3401/3411      | 2.½" Oversize<br>Handwheel | Mill leadscrew (Y-axis)<br>Lathe crosslide (X -axis)                            |