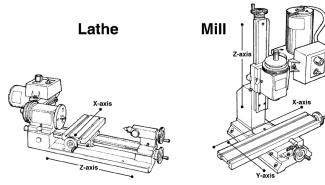

## **Handwheel Axis Orientation**

The engraved numbers on the handwheels are oriented differently for ease of reading depending on the axis on to which they are mounted (See Figure 1). For example, if you mount a handwheel designed for the mill X-axis on the mill Y-axis the numbers will appear upside down (See Figure 2).

NOTE: If you are thinking of upgrading your machine's handwheels, you might also want to check out the new Resettable Zero Handwheels (See P/N 3420).

Thank you, Sherline Products Inc.

FIGURE 1: Indication of axis name and orientation for lathes and mills.